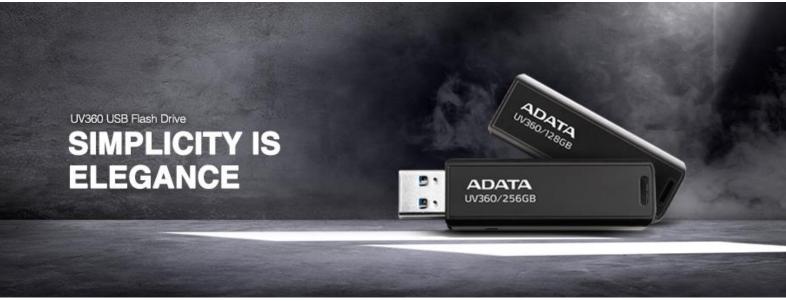

# **UV360 USB Flash Drive**

The UV360 USB flash drive does away with misplaced caps. It comes with up to 256GB of capacity and supports USB 3.2 Gen 1 for speedy transfers of movies, music, photos, and more.

## **Classic Elegance**

With a beautiful matte finish, the UV360 exudes a sense of understated elegance and sophistication.