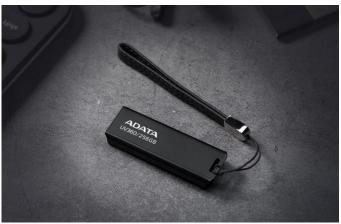

# **UV360 USB Flash Drive**

The UV360 USB flash drive does away with misplaced caps. It comes with up to 256GB of capacity and supports USB 3.2 Gen 1 for speedy transfers of movies, music, photos, and more.

### **No More Lost Caps**

A slide of your thumb is all you need to access the connector. Slide it back in when your done. Simple!

### **Convenient Lanyard Hole**

The UV360 has a lanyard hole for attaching to lanyards and keychains for easy carrying.